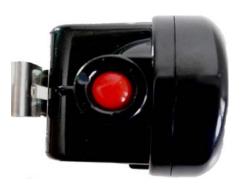

## **Xerebrus Lighting Products**

New and Improved: Flare-XM-1 Cordless Cap Lamp

The MSHA approved Flare-XM-1 is a rugged cordless cap lamp with the latest Lithium battery technology and high-powered CREE LED. The lamp features two power settings for main lighting and emergency lighting.

With light output of >3500 lux on main power, this lamp is suitable for most mining environments where safety and efficiency are the primary objective. The lamp is highly shock and water resistant.

- 2-step switch (main or emergency light)
- Pivoting Hard Hat Clip
- Improved Spot (Cree LED)
- Radio Frequency Immune
- **Replaceable Power Button**
- Enhanced Charging System

## Approvals and Specifications:

| MSHA Approval Number              | 19-A100002-0        | Distributed By: |
|-----------------------------------|---------------------|-----------------|
| Battery Type                      | Lithium 3.7V, 2.8Ah |                 |
| Charging Time                     | < 7 hours           |                 |
| Working duration, main power      | > 14 hours          |                 |
| Working duration, emergency power | > 36 hours          |                 |
| Light Output, main power          | > 3500 lux**        |                 |
| Light Output, emergency power     | > 350 lux           |                 |
| Weight                            | 4.6 oz              |                 |
| Operating Temperature             | - 4° to +140° F     |                 |