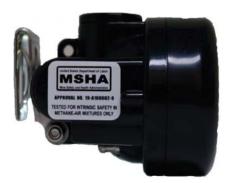

## **Xerebrus Lighting Products**

New and Improved: Flare-XM-1 Cordless Cap Lamp

The MSHA approved Flare-XM-1 is a rugged cordless cap lamp with the latest Lithium battery technology and high-powered CREE LED. The lamp features two power settings for main lighting and emergency lighting.

With light output of >3500 lux on main power, this lamp is suitable for most mining environments where safety and efficiency are the primary objective. The lamp is highly shock and water resistant.

- 2-step switch (main or emergency light)
- Pivoting Hard Hat Clip
- Improved Spot (Cree LED)
- Radio Frequency Immune
- **Replaceable Power Button**
- Enhanced Charging System

## Approvals and Specifications:

| MSHA Approval Number              | 19-A100002-0        | Distributed By: |
|-----------------------------------|---------------------|-----------------|
| Battery Type                      | Lithium 3.7V, 2.8Ah |                 |
| Charging Time                     | < 7 hours           |                 |
| Working duration, main power      | > 14 hours          |                 |
| Working duration, emergency power | > 36 hours          |                 |
| Light Output, main power          | > 3500 lux**        |                 |
| Light Output, emergency power     | > 350 lux           |                 |
| Weight                            | 4.6 oz              |                 |
| Operating Temperature             | - 4° to +140° F     |                 |